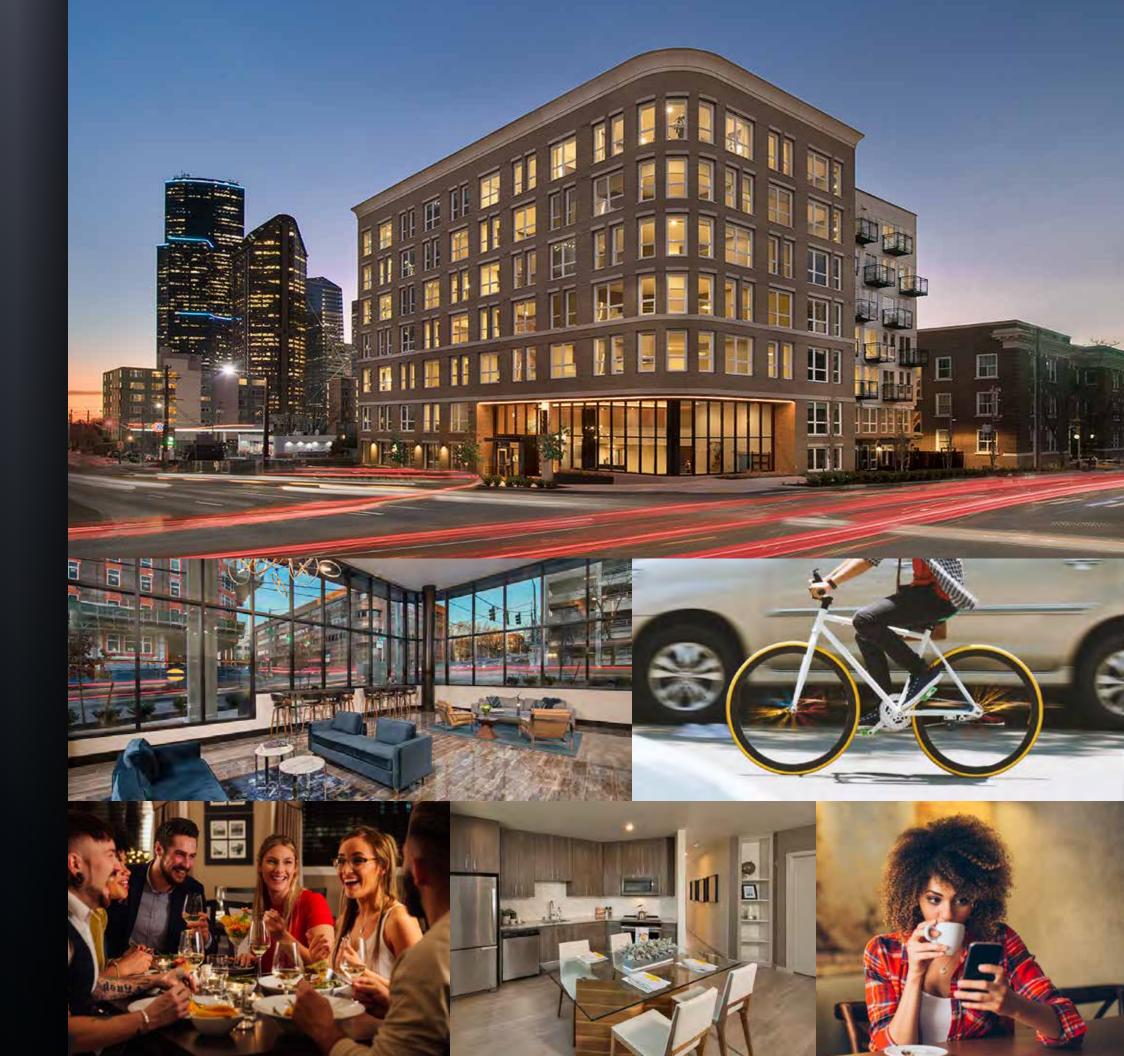

# NSPIRED LIVING ON FIRST HILL

### LEXINGTON

captures the charm and allure of First Hill and blends it with all the modern upgrades and conveniences you have come to expect. Abundant natural light coupled with high ceilings translates to fresh, bright, and open spaces and an amenityrich, boutique living experience. With 75 exclusive residences, a club room and roof terrace, these exceptional city flats are the new landmark of luxury in Seattle's First Hill neighborhood.

# LANDMARK OF STYLE AND LUXURY

Lexington offers versatile floor plans with room for everything in your busy life. Whether entertaining friends or simply enjoying a quiet night at home,
Lexington offers everything needed for a turnkey living experience. Step up to a new level of luxury in Seattle's ultimate neighborhood. Move up to first – at Lexington at First Hill.

#### **COMMUNITY FEATURES**

- Spacious Lobby & Lounge
- Quiet Study Lounge
- Entertainment Club Room with TV,
   Fireplace, Kitchen, and Large
   Communal Island
- Club Room with TV & Kitchen Area
- Secure Bike Storage Areas
- Rooftop Entertainment Deck with Stunning Views
- Gas Grills with Outdoor Dining Spaces
- Complimentary Common Area Wi-Fi
- Elevator Access
- Controlled Access Parking Garage
- Controlled Access Bike Storage
- 24-7 Electronic Package Lockers
- Professional On-Site Management
- 24-Hour Maintenance
- Controlled Access Community