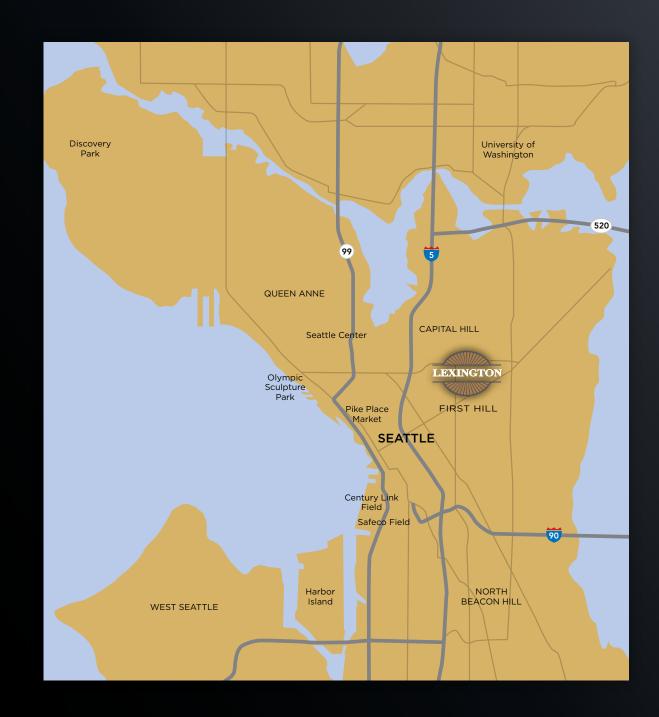

## **HISTORIC LOCATION**

**LEXINGTON** | 1050 James Street, Seattle WA 98104 | 206-467-2679

# MOVE UP TO FIRST

A scenic and historic neighborhood, First Hill is home to parks, cathedrals, and antique hotels. First Hill is also home to the highest concentration of medical and health care professionals in the Pacific Northwest, offering a convenient option for both doctors and nurses alike. Walkable and well-connected, experience first-class living in Seattle's premier neighborhood overlooking Downtown Seattle and Puget Sound. Enjoy the abundant neighborhood restaurants and cafes as well as unequalled access to the surrounding neighborhoods – whether it's Downtown for business, the International District for a shopping trip, or Capitol Hill for dining and nightlife, you are in the heart of Seattle proper at Lexington at First Hill.