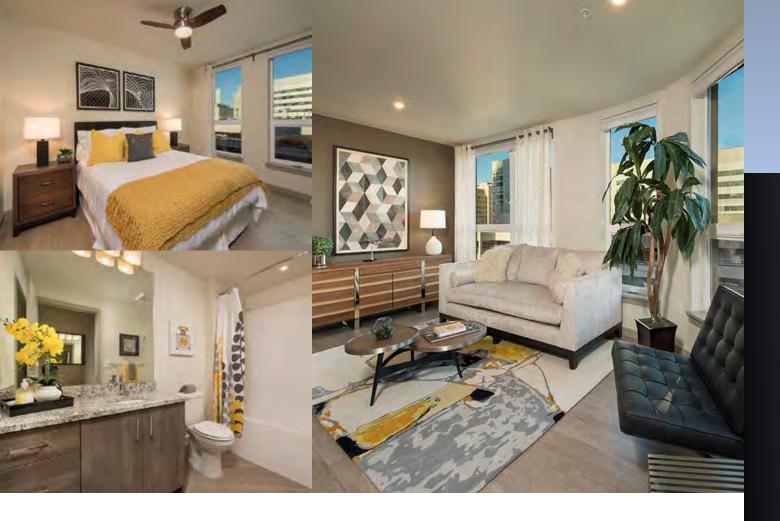

#### **UNITS**

- Studio, One- and Two-Bedroom
- Open-Concept Living Areas
- Designer Finishes with Accent Walls
- Distinctive Wood-Style Flooring
- Private Expansive Balconies and Patios\*
- Energy-Efficient, Dual-Pane Oversized
   Windows
- Portable Air Conditioning Unit Port
- Fully-Equipped Kitchens with Sleek
   Stainless-Steel Appliance Package
- Granite Countertops
- Stone Tile Backsplashes
- Modern Wood-Style Cabinetry
- Energy Efficient LED Lighting
- Full-Size Washers & Dryers
- Walk-In Closets\*
- Large Coat Closets
- Ample Interior Storage
- Luxurious, Oversized Soaking Tubs\*