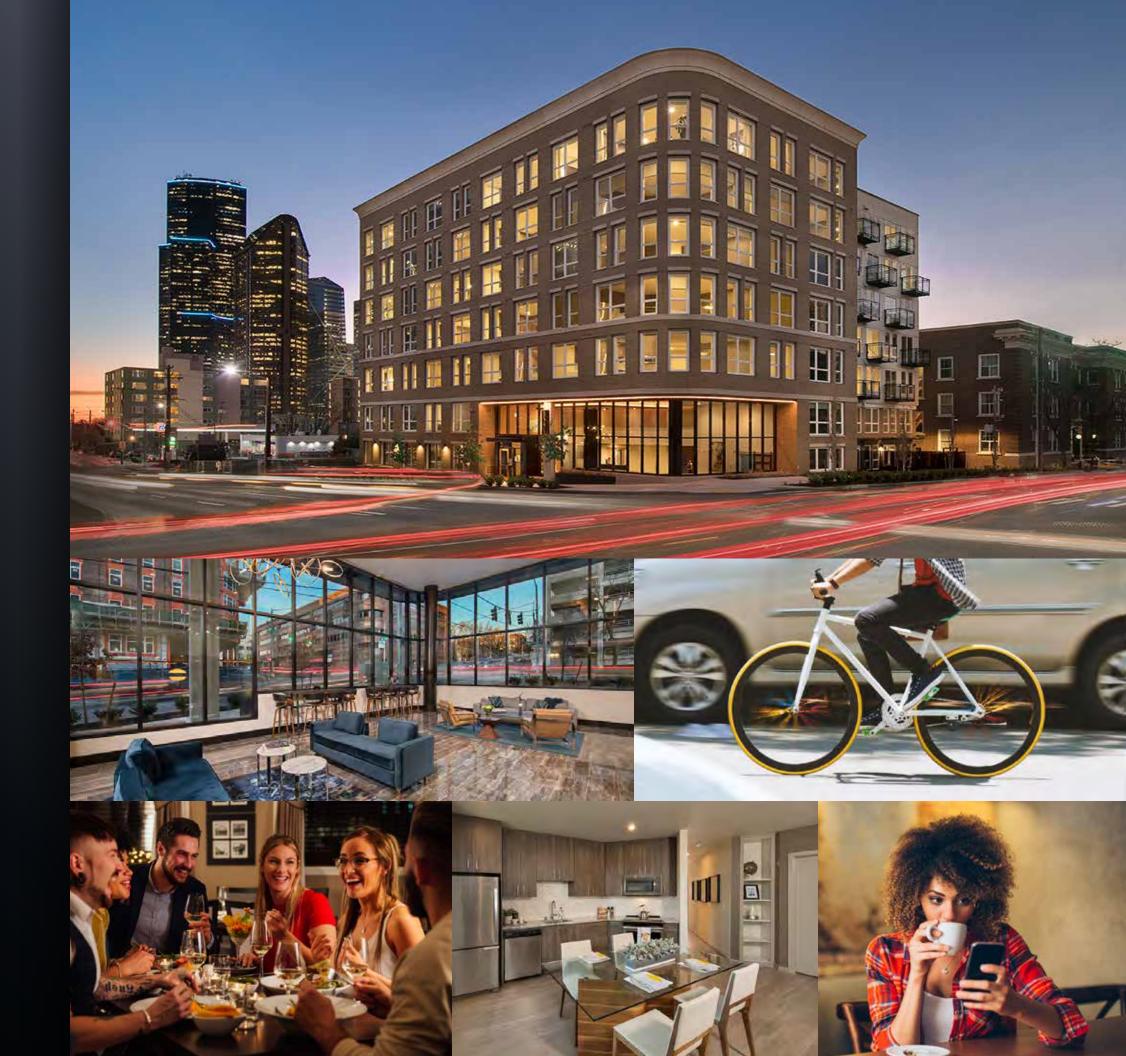

#### **BROADSTONE LEXINGTON**

captures the charm and allure of First Hill and blends it with all the modern upgrades and conveniences you have come to expect. Abundant natural light coupled with high ceilings translates to fresh, bright, and open spaces and an amenityrich, boutique living experience. With 75 exclusive residences, a club room and roof terrace, these exceptional city flats are the new landmark of luxury in Seattle's First Hill neighborhood.

Broadstone Lexington offers versatile floor plans with room for everything in your busy life. Whether entertaining friends or simply enjoying a quiet night at home, Broadstone Lexington offers everything needed for a turnkey living experience. Step up to a new level of luxury in Seattle's ultimate neighborhood. Move up to first - at Broadstone Lexington at First Hill.

#### **COMMUNITY FEATURES**

- Spacious Lobby & Lounge
- Quiet Study Lounge
- Entertainment Club Room with TV, Fireplace, Kitchen, and Large
- Communal Island
  - Club Room with TV & Kitchen Area
  - Secure Bike Storage Areas
  - Rooftop Entertainment Deck with Stunning Views
  - Gas Grills with Outdoor Dining Spaces
  - Complimentary Common Area Wi-Fi
  - Elevator Access
  - Controlled Access Parking Garage
  - Controlled Access Bike Storage
  - 24-7 Electronic Package Lockers
  - Professional On-Site Management
  - 24-Hour Maintenance
  - Controlled Access Community