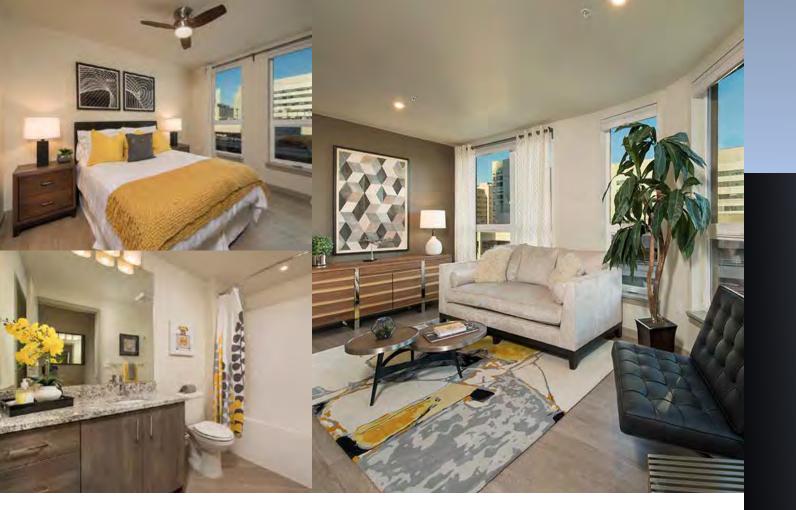

#### UNITS

- Studio, One- and Two-Bedroom
- Open-Concept Living Areas
- Designer Finishes with Accent Walls
- Distinctive Wood-Style Flooring
- Private Expansive Balconies and Patios\*
- Energy-Efficient, Dual-Pane Oversized Windows
- Portable Air Conditioning Unit Port
- Fully-Equipped Kitchens with Sleek Stainless-Steel Appliance Package
- Granite Countertops
- Stone Tile Backsplashes
- Modern Wood-Style Cabinetry
- Energy Efficient LED Lighting
- Full-Size Washers & Dryers
- Walk-In Closets\*
- Large Coat Closets
- Ample Interior Storage
- Luxurious, Oversized Soaking Tubs\*