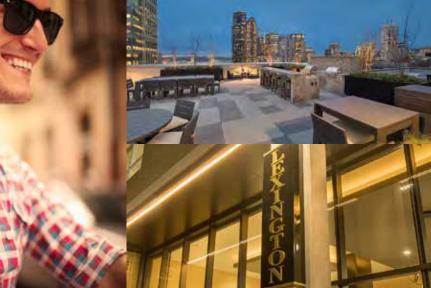

#### **BROADSTONE LEXINGTON**

captures the charm and allure of First Hill and blends it with all the modern upgrades and conveniences you have come to expect. Abundant natural light coupled with high ceilings translates to fresh, bright, and open spaces and an amenityrich, boutique living experience. With 75 exclusive residences, a club room and roof terrace, these exceptional city flats are the new landmark of luxury in Seattle's First Hill neighborhood.

#### **COMMUNITY FEATURES**

- Spacious Lobby & Lounge
- Quiet Study Lounge
- Entertainment Club Room with TV, Fireplace, Kitchen, and Large
- Communal Island
  - Club Room with TV & Kitchen Area
  - Secure Bike Storage Areas
  - Rooftop Entertainment Deck with Stunning Views
  - Gas Grills with Outdoor Dining Spaces
  - Complimentary Common Area Wi-Fi
  - Elevator Access
  - Controlled Access Parking Garage
  - Controlled Access Bike Storage
  - 24-7 Electronic Package Lockers
  - Professional On-Site Management
  - 24-Hour Maintenance
  - Controlled Access Community

### **HISTORIC LOCATION**

BROADSTONE LEXINGTON | 1050 James Street, Seattle WA 98104 | 206-659-6155